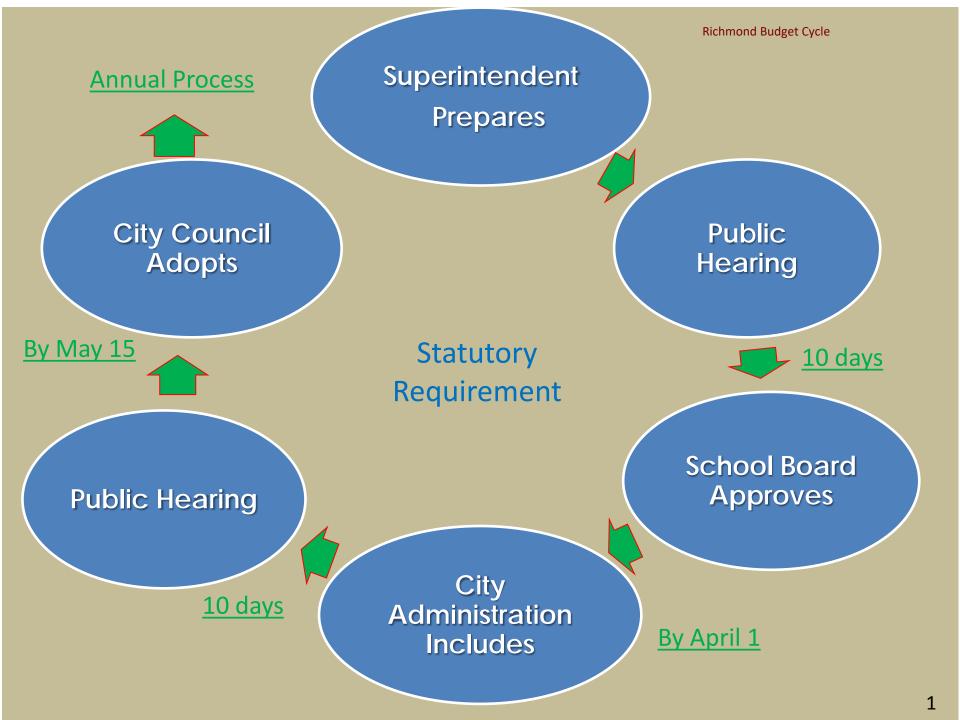

get requests due to Budget Department.

#### November-December 2020

Budget Office reviews budget requests and completes spending projections.

#### • February 16, 2021

Estimate of needs presented to School Board, NNPS Administration Building, 5 p.m.

#### March 9, 2021

Presentation of Superintendent's Proposed Budget to the School Board, NNPS Administration Building, 6:30 p.m.

#### March 16, 2021

School Board Public Hearing on Superintendent's Proposed Budget, NNPS Administration Building, 6:30 p.m.

#### March 23, 2021

School Board Meeting and Budget Approval, NNPS Administration Building, 6:30 p.m.

#### April 2021

City Council conducts two public hearings on proposed budget.

#### May 2021

City Council appropriates funds for School Operating Budget (Code of Virginia §22.1-93).



#### **ANNUAL BUDGET PROCESS AND CALENDAR – FOR PUBLIC**

| Month                          | Activity                                                                                                                                                                                                                                                                                                                                                                                                             |
|--------------------------------|------------------------------------------------------------------------------------------------------------------------------------------------------------------------------------------------------------------------------------------------------------------------