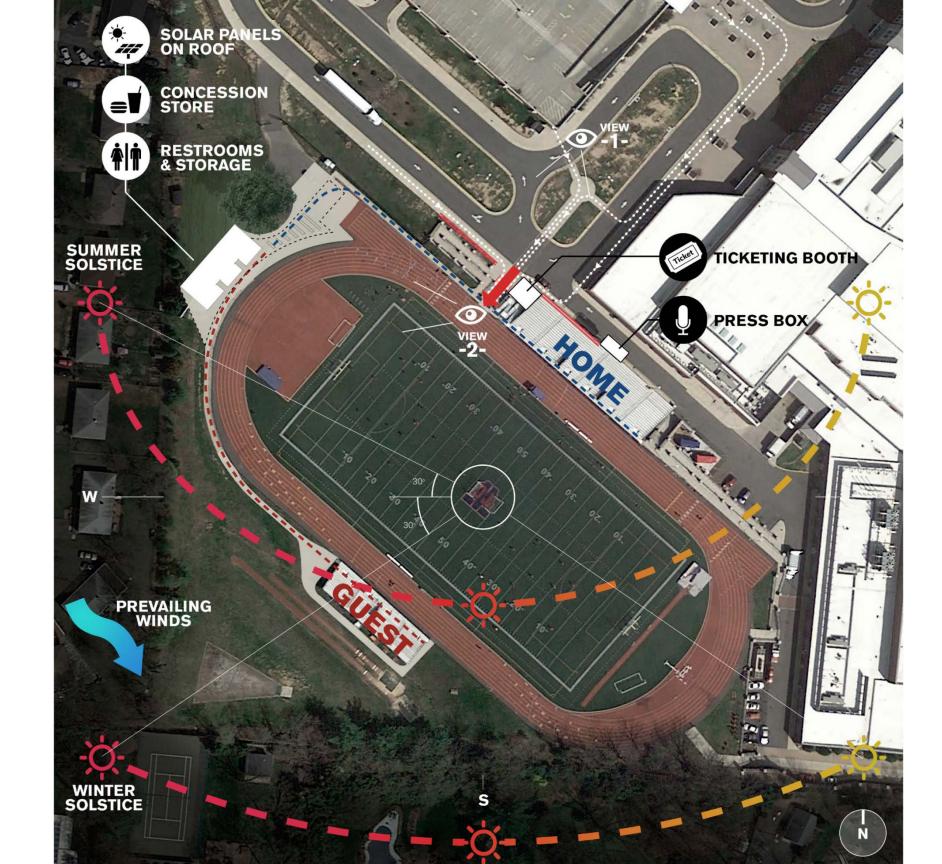

on Park Recreation Design

**Greenbriar Local Park** 

Pleasant View Recreation Center and

Mugsy Bogues Learning Center

West Shore Park



Lafayette Courts Recreation Center

Flag House Community Center

East Norbeck Local Park

## VALOR CHRISTIAN HS ATHLETIC / STADIUM COMPLEX



## **COPPIN STATE UNIVERSITY** PHYSICAL EDUCATION COMPLEX



# **PROCESS + APPROACH**

----

T.C. WILLIAMS LICE

# What are your **GREATEST HOPES** for...

# ... this project? ... the community?



**5** Minutes

**10** Minutes

**Develop your own hopes** 

**Report Back** 

# No matter what, this project must not...



5 Minutes

**10** Minutes

**Develop your own concerns** 

**Report Back** 

# INITIAL THOUGHTS

2

-

# hord | coplan | macht

-----

## **EXISTING** PRESS BOX















### SITE ANALYSIS



### **CONCEPT SITE PLAN**