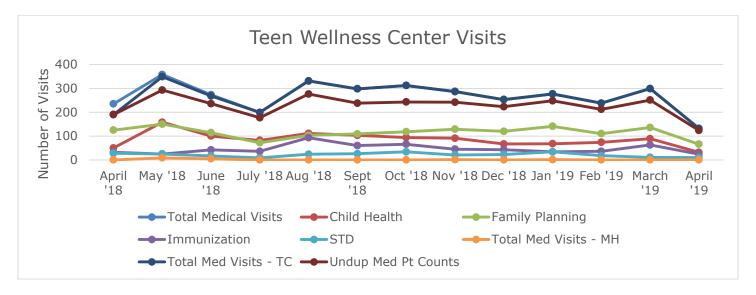

## **Teen Wellness Center Services Report**

| Teen Wellness Center Visits 2018-2019 |           |         |          |          |         |          |         |         |         |         |         |           |          |
|---------------------------------------|-----------|---------|----------|----------|---------|----------|---------|---------|---------|---------|---------|-----------|----------|
|                                       |           |         |          |          |         |          |         |         | - 1     |         |         |           |          |
|                                       | April '18 | May '18 | June '18 | July '18 | Aug '18 | Sept '18 | Oct '18 | Nov '18 | Dec '18 | Jan '19 | Feb '19 | March '19 | April 19 |
| Total Medical Visits                  | 235       | 358     | 273      | 199      | 331     | 298      | 312     | 287     | 253     | 277     | 238     | 299       | 132      |
| Child Health                          | 50        | 158     | 100      | 82       | 111     | 103      | 94      | 91      | 67      | 68      | 74      | 89        | 32       |
| Family Planning                       | 125       | 150     | 114      | 72       | 103     | 109      | 118     | 129     | 120     | 141     | 110     | 136       | 66       |
| Immunization                          | 32        | 25      | 42       | 36       | 93      | 60       | 66      | 45      | 43      | 34      | 36      | 63        | 24       |
| STD                                   | 28        | 25      | 17       | 9        | 24      | 26       | 34      | 21      | 23      | 34      | 18      | 11        | 10       |
| Total Med Visits - MH                 | 0         | 9       | 5        | 0        | 0       | 0        | 0       | 1       | 0       | 1       | 0       | 0         | 0        |
| Total Med Visits - TC                 | 190       | 349     | 268      | 199      | 331     | 298      | 312     | 286     | 253     | 276     | 238     | 299       | 132      |
| Undup Med Pt Counts                   | 190       | 293     | 236      | 177      | 276     | 238      | 243     | 242     | 223     | 248     | 212     | 251       | 124      |