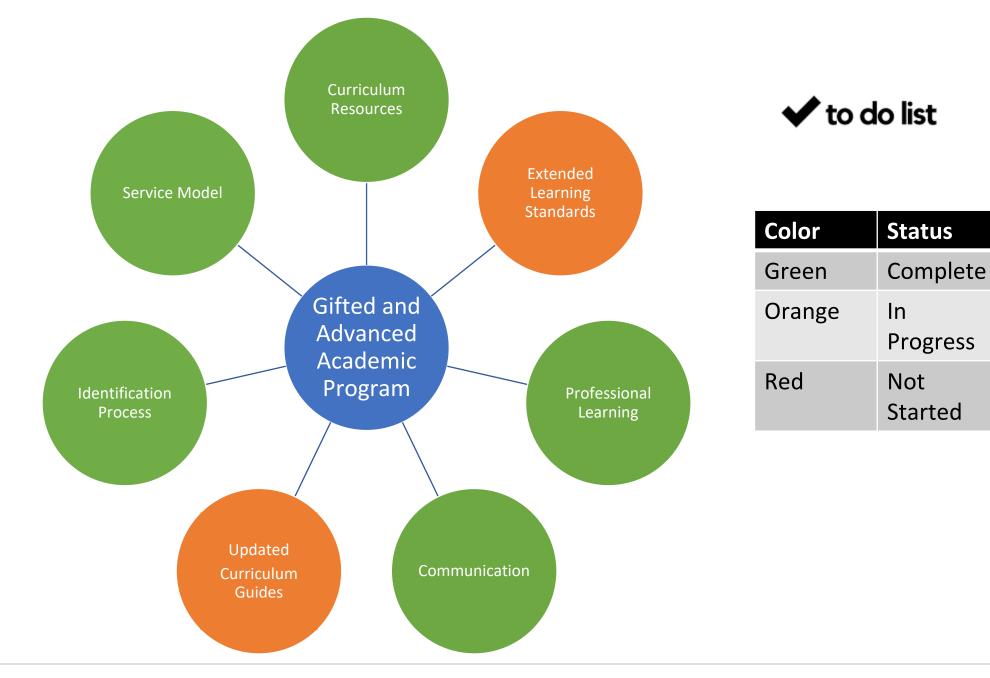

# **Context Behind the Curriculum Resource and Guide Updates**

The Local Plan for the Education of the Gifted, approved by the School Board in June 2023, requires that ACPS update curriculum guides to align research-based gifted resources with the district standards pacing.

### **Curriculum Resources for Differentiated Instruction**